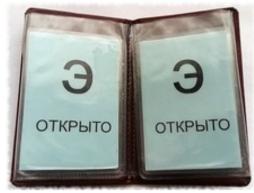

### Instructions for use

Book cover:
"K" (**K**) side is the catalyst.
"I" (**M**) side is the inhibitor.

Two screens with the letter "E" (3) and the inscription "Open" (OTKPЫTO).

Warning: this method is recommended only for people not suffering from neither hypertension nor hypotension and not prone to sudden changes in blood pressure and heart rate.

Both screens are in the middle of the book with the inscription "Open" (OTKPЫTO).