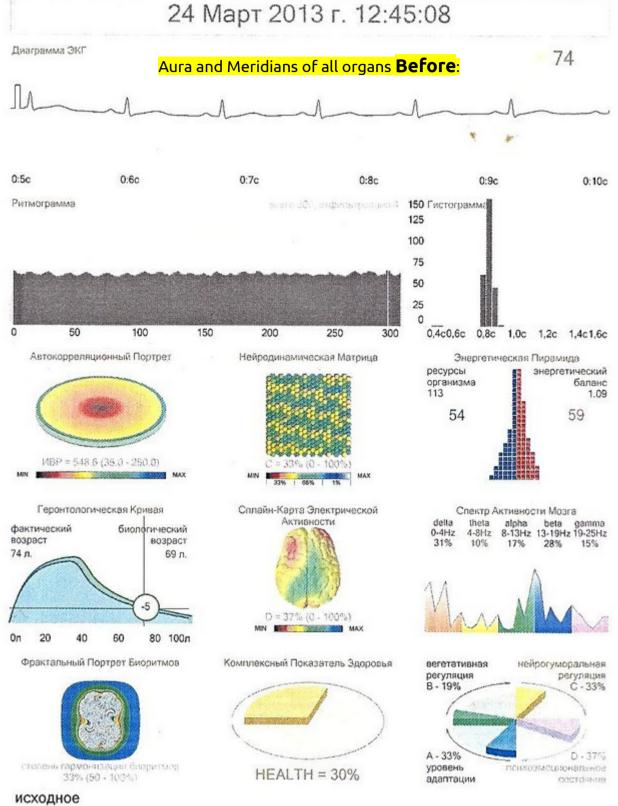

red water from the IMZ Card normalizes blood pressure in hypertension, improves the functioning of the entire body and helps to get rid of various health disorders.

- Attention! You may drink no more than 30-50 grams of water from the IMZ Card, 2-3 times a day, before meals in slow sips, holding in the mouth for 15-20 seconds.
- The Information Matrix Protection (IMZ) Card is carried in your chest pocket or any other pocket!
- The IMZ card is a printed plastic card. It lacks Chips and radiating devices. It provides an instant pain relief when applied to an organ.
- Scientific studies conducted in Russia and other countries have reliably established that coherent electromagnetic radiation has a positive effect on the body.

# Diagnostic result of a treatment after applying the Tulip Card





#### **INSECT CARD - SOUTH**

# **Introduction**

The insect card **Bipyramid-South** (**Бипирамида-юг**) harmonizes the surrounding space and reduces the impact of electromagnetic fields on living organisms.

The card provides a reliable safety for people who are sensitive to man-made radiation, by making the devices on which it is glued safe, and reduces the harmful effects of other equipment within a radius of 2.5 to 7 meters by 80%.



Bipyramid-South (Бипирамида-юг)

# ✓ Instructions for use

The insect card Bipyramid-South can be carried with you at all times to protect you from various sources of radiation:

- ✔ Household appliances (kitchen appliances, electric stoves, refrigerator, microwave ovens, washing machine, TV, etc).
- Automotive electronics.
- Computers, laptops, and