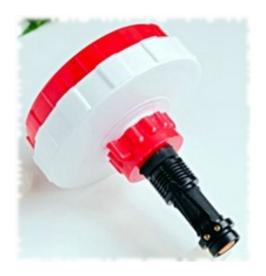

### 🍔 Photos

The case has a tiny hole for a string that you can use to hang on your neck. It's better to have direct contact of the unit with the skin.

The unit can be plugged to electric charger continuously (it doesn't get hot).

The unit can also be plugged to a mobile phone portable charger

#### Rezotone Quick Guide - Page 11 - Dec 5, 2021 Edition

5G REZOTONE SHIELD - the new model, May 2021. (with new features and more options).

The unit protects you outdoor by using the heat and energy of your hands or body (tip - it's better to plug the unit to an electric charger for 20 minutes before using it outdoor).