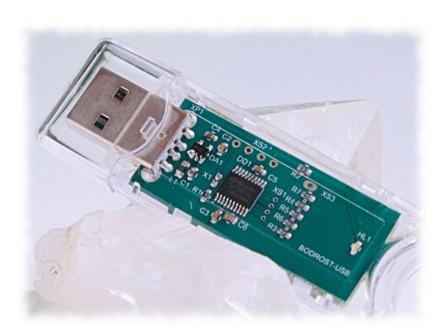

### 🍔 Photos

The case has a tiny hole for a string that you can use to hang on your neck. It's better to have direct contact of the unit with the skin.

The unit can be plugged to electric charger continuously (it doesn't get hot).