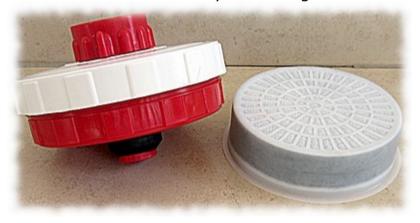

#### **WATER FILTER**

# **Introduction**

The Rezotone Water Filter has received the silver medal at the International competition in Brussels. (The gold medal was awarded for a huge filter which worked by electricity). It's handheld, around the same size as the Q Light Quantum Generator, and you can carry it with you during your trips.

The Rezotone Water Filter includes one of 2 information programs:

- 1. Anti Stress.
- 2. Slim (for losing weight).
- The Rezotone Water Filter removes toxic fluoride as well.
- The Water Filter looks like the Q Light Quantum Generator, but it's a completely different product...

## Photos

Water Filter and filter cartridge