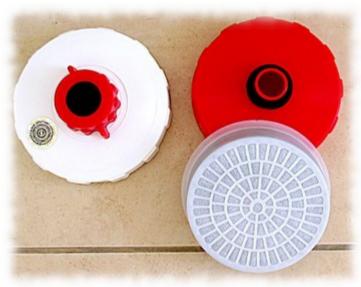

#### **WATER FILTER**

# **Introduction**

The Rezotone Water Filter has received the silver medal at the International competition in Brussels. (The gold medal was awarded for a huge filter which worked by electricity). It's handheld, around the same size as the Q Light Quantum Generator, and you can carry it with you during your trips.

A new filter cartridge will keep working efficiently for 2-3 years.

Filter cartridge

## Photos

Water Filter and filter cartridge