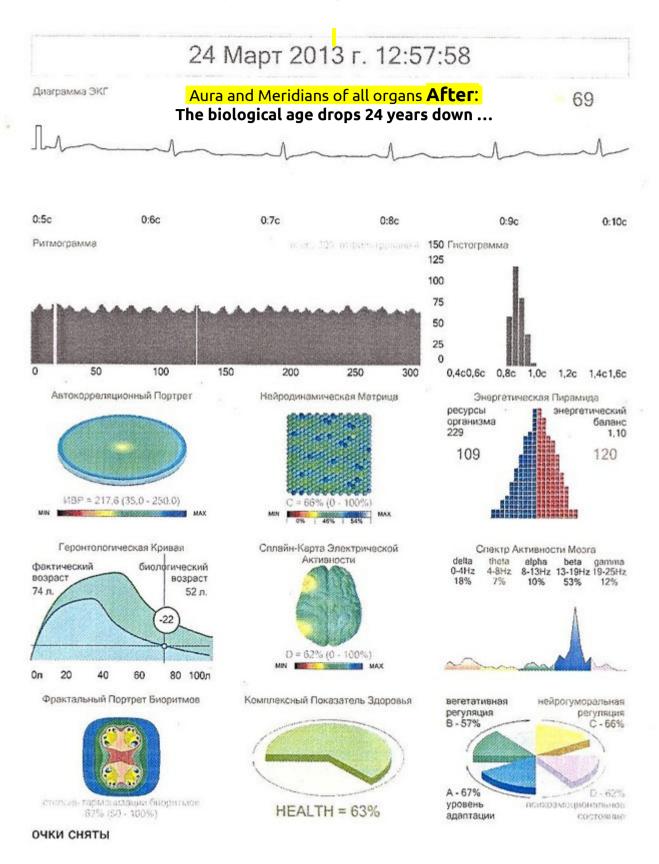

d water from the IMZ Card normalizes blood pressure in hypertension, improves the functioning of the entire body and helps to get rid of various health disorders.

- Attention! You may drink no more than 30-50 grams of water from the IMZ Card, 2-3 times a day, before meals in slow sips, holding in the mouth for 15-20 seconds.
- The Information Matrix Protection (IMZ) Card is carried in your chest pocket or any other pocket!
- The IMZ card is a printed plastic card. It lacks Chips and radiating devices. It provides an instant pain relief when applied to an organ.
- Scientific studies conducted in Russia and other countries have reliably established that coherent electromagnetic radiation has a positive effect on the body.

# Diagnostic result of a treatment after applying the Tulip Card





#### **INSECT CARD - SOUTH**

# **Introduction**

The insect card **Bipyramid-South** (**Бипирамида-юг**) harmonizes the surrounding space and reduces the impact of electromagnetic fields on living organisms.

The card provides a reliable safety for people who are sensitive to man-made radiation, by making the devices on which it is glued safe, and reduces the harmful effects of other equipment within a radius of 2.5 to 7 meters by 80%.



Bipyramid-South (Бипирамида-юг)

# ✓ Instructions for use

The insect card Bipyramid-South can be carried with you at all times to protect you from various sources of radiation:

- ✔ Household appliances (kitchen appliances, electric stoves, refrigerator, microwave ovens, washing machine, TV, etc).
- Automotive electronics.
- Computers, laptops, and ot