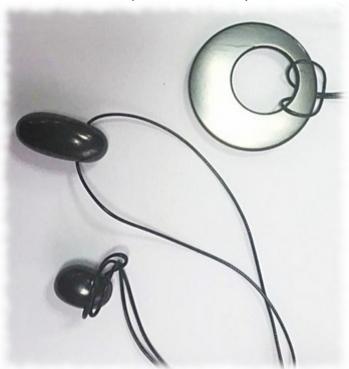

### Photos

Size 3.5 cm, the drawings are different, laser engraving, will not be erased.

# Pendant for the kids and pets

People are asking pendants for their cats and dogs... It's best to add this little pendant to the collar of the pets.

Kids can put the pendant in the pocket of the shirt, or in the backpack, or in anything that they are using...