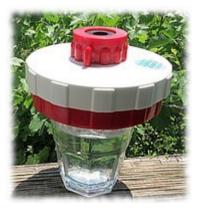

#### **WATER FILTER**

# **Introduction**

The Rezotone Water Filter has received the silver medal at the International competition in Brussels. (The gold medal was awarded for a huge filter which worked by electricity). It's handheld, around the same size as the Q Light Quantum Generator, and you can carry it with you during your trips.

The Rezotone Water Filter includes one of 2 information programs:

- 1. Anti Stress.
- 2. Slim (for losing weight).
- The Rezotone Water Filter removes toxic fluoride as well.
- The Water Filter looks like the Q Light Quantum Generator, but it's a completely different product...