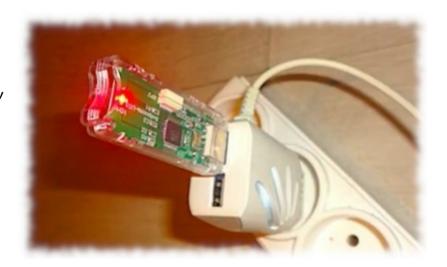

2. This device is not intended to diagnose, treat, cure, or prevent any specific disease. If you have any medical problems please refer to your health practitioner.
- 3. Do not connect the unit to computer, laptop or tablet because the computer may try to run the encrypted programs continuously.
- 4. Do not place the unit near high voltage electrical fields, a magnet (such as music speakers), or in a very cold or a very hot place!
- 5. Do not buy imitations! (See: <u>DON'T buy this USB Stick</u>).

#### Rezotone Quick Guide - Page 10 - Dec 5, 2021 Edition

### 🍔 Photos



The case has a tiny hole for a string that you can use to hang on your neck. It's better to have direct contact of the unit with the skin.

The unit can be plugged to electric charger continuously (it doesn't get hot).





The unit can also be plugged to a mobile phone portable charger

#### Rezotone Quick Guide - Page 11 - Dec 5, 2021 Edition





5G REZOTONE SHIELD - the new model, May 2021. (with new features and more options).



The unit protects you outdoor by using the heat and energy of your hands or body (tip - it's better to plug the unit to an electric charger for 20 minutes before using it outdoor).

#### Rezotone Quick Guide - Page 12 - Dec 5, 2021 Edition

The Key protects a family size house, when plugged into a charger.



The Key protects around the person's own magnetic field when turned off.



Blue Sphere in the laboratory...
The Blue Spheres (The Rational Intelligence) are a Benevolent
Angelic race who are cocreators of the programs in the
USB Rezotones.



#### **SHUNGITE PENDANT**