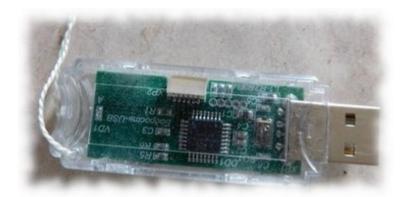

### 🍔 Photos

The case has a tiny hole for a string that you can use to hang on your neck. It's better to have direct contact of the unit with the skin.

The unit can be plugged to electric charger continuously (it doesn't get hot).