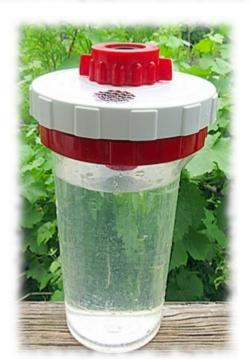

#### **WATER FILTER**

# **Introduction**

The Rezotone Water Filter has received the silver medal at the International competition in Brussels. (The gold medal was awarded for a huge filter which worked by electricity). It's handheld, around the same size as the Q Light Quantum Generator, and you can carry it with you during your trips.

## Instructions for use

- Install a new filter cartridge in the water filter (it's easy).
- 2. To activate the new filter for the first time: place the water filter under a tap, fully open the tap and allow the water to flow through the water filter for a minute or two.
- 3. Now you can use the water filter: place the water filter on a glass or a glass jar and pour water through the filter.

## Photos

Water Filter and filter cartridge