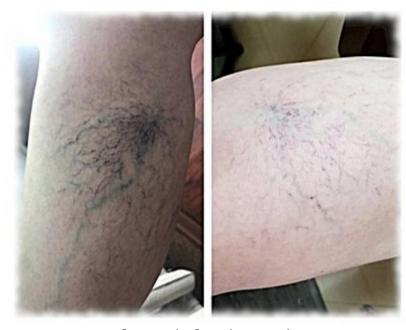

#### Mode A - Less bright light

Moderate filling of the "life-force". Treatment of the solar plexus area, venous abnormalities in the legs and thighs. 10 minutes per day of exposure per patient. Suitable for children.

#### Rezotone Quick Guide - Page 22 - Dec 5, 2021 Edition

Knee was quickly cured after many years...

Before and After the Q Light...

Directing the light of the generator to the liver area starts the work - the so-called "Portal heart", the second blood vessel, cleansing us of toxins. ...