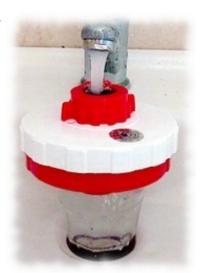

It's handheld, around the same size as the Q Light Quantum Generator, and you can carry it with you during your trips.



The Rezotone Water Filter includes one of 2 information programs:

- 1. Anti Stress.
- 2. Slim (for losing weight).
- The Rezotone Water Filter removes toxic fluoride as well.
- The Water Filter looks like the Q Light Quantum Generator, but it's a completely different product...

## Instructions for use

- Install a new filter cartridge in the water filter (it's easy).
- 2. To activate the new filter for the first time: place the water filter under a tap, fully open the tap and allow the water to flow through the water filter for a minute or two.
- 3. Now you can use the water filter: place the water filter on a glass or a glass jar and pour water through the filter.



A new filter cartridge will keep working efficiently for 2-3 years.



Filter cartridge

## **X** Caution

- 1. Do not pour hot or boiling water through the water filter.
- 2. Do not attempt to filter biologically or chemically contaminated water. Use drinking water.

### Rezotone Quick Guide - Page 57 - Dec 5, 2021 Edition

## Photos









Water Filter and filter cartridge





#### **TESTIMONIALS**

Hello Julia.

We wanted to thank you for the Q-Light. The effects are brilliant. With everything we both have wrong with us - it offers relief and increased awareness. At first, I feel heat in the area the light is above. Then relief - as if things are moving and flowing correctly. We would not be here today without the USB's and now the Q-light. We trust you 100% plus. My friend who is