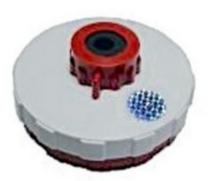

A new filter cartridge will keep working efficiently for 2-3 years.

Filter cartridge