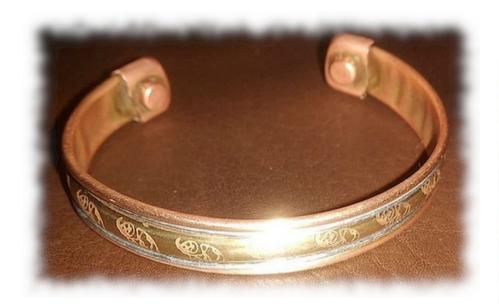

### Photos

Made from copper, the drawings are different, suitable for any hand.