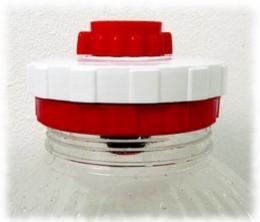

#### **WATER FILTER**

# **Introduction**

The Rezotone Water Filter has received the silver medal at the International competition in Brussels. (The gold medal was awarded for a huge filter which worked by electricity). It's handheld, around the same size as the Q Light Quantum Generator, and you can carry it with you during your trips.

## Photos

Water Filter and filter cartridge