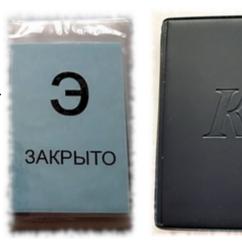

### Instructions for use

Book cover:
"K" (**K**) side is the catalyst.
"I" (**M**) side is the inhibitor.

Two screens with the letter "E" (3) and the inscription "Open" (OTKPЫTO).

#### 3. Non-working position

When the book is closed and the inhibitor and the catalyst are shielded by their screens, the device does not produce any biophysical effects on your body.

Both screens are in the sides of the book with the inscription "Closed" (3AKPыТО) and the book is closed.