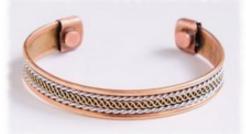

### Photos

Made from copper, the drawings are different, suitable for any hand.