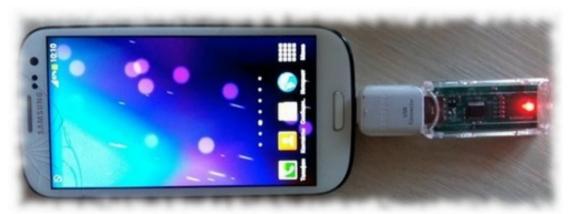

### 🍔 Photos

The case has a tiny hole for a string that you can use to hang on your neck. It's better to have direct contact of the unit with the skin.

The unit can be plugged to electric charger continuously (it doesn't get hot).

The unit can also be plugged to a mobile phone portable charger