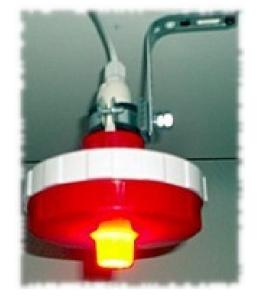

### 🍔 Photos

The case has a tiny hole for a string that you can use to hang on your neck. It's better to have direct contact of the unit with the skin.

The unit can be plugged to electric charger continuously (it doesn't get hot).

The unit can also be plugged to a mobile phone portable charger

#### Rezotone Quick Guide - Page 11 - Dec 5, 2021 Edition

5G REZOTONE SHIELD - the new model, May 2021. (with new features and more options).

The unit protects you outdoor by using the heat and energy of your hands or body (tip - it's better to plug the unit to an electric charger for 20 minutes before using it outdoor).