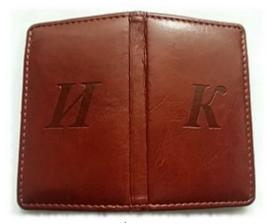

### Instructions for use

Book cover:
"K" (**K**) side is the catalyst.
"I" (**M**) side is the inhibitor.

Two screens with the letter "E" (3) and the inscription "Open" (OTKPЫTO).

### 1. Activating the catalyst (dark plate)

Open the book cover from the "K" (**K**) side, i.e. the catalyst, turn its screen to the middle of the book and close the book. Then turn the "K" (**K**) cover towards your body. Now the catalyst begins to have a biophysical effect on you. Turn off the catalyst by returning its screen to its original (shielding) position.

The catalyst is a dark plate

#### 2. Activating the inhibitor (light plate)

Open the book cover from the "I" (**M**) side, i.e. the inhibitor, turn its screen to the middle of the book and close the book. Then turn the "I" (**M**) cover towards your body. Now the inhibitor begins to have a biophysical effect on you. Turn off the inhibitor by returning its screen to its original (shielding) position.

The inhibitor is a light plate