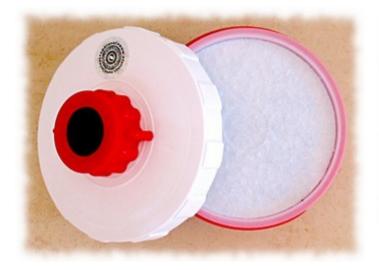

#### **WATER FILTER**

# **Introduction**

The Rezotone Water Filter has received the silver medal at the International competition in Brussels. (The gold medal was awarded for a huge filter which worked by electricity). It's handheld, around the same size as the Q Light Quantum Generator, and you can carry it with you during your trips.

## Photos

Water Filter and filter cartridge