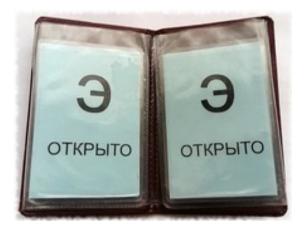

### Instructions for use

Book cover:
"K" (**K**) side is the catalyst.
"I" (**M**) side is the inhibitor.

Two screens with the letter "E" (3) and the inscription "Open" (OTKPЫTO).

#### 3. Non-working position

When the book is closed and the inhibitor and the catalyst are shielded by their screens, the device does not produce any biophysical effects on your body.

Both screens are in the sides of the book with the inscription "Closed" (3AKPыТО) and the book is closed.

Warning: this method is recommended only for people not suffering from neither hypertension nor hypotension and not prone to sudden changes in blood pressure and heart rate.

Both screens are in the middle of the book with the inscription "Open" (OTKPЫTO).