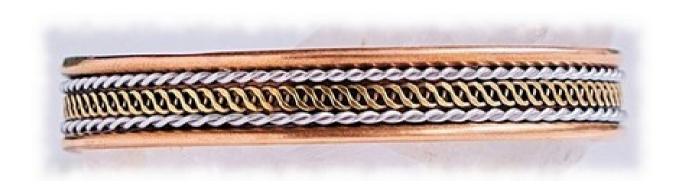

### Photos

Made from copper, the drawings are different, suitable for any hand.