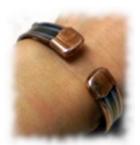

### Photos

Made from copper, the drawings are different, suitable for any hand.